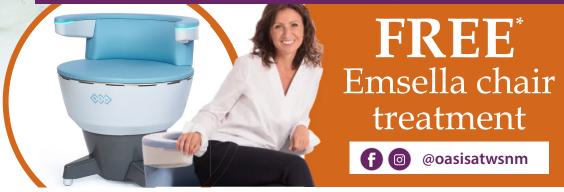

## Like and follow us on Facebook and Instagram and receive a

**The Emsella Chair** is a non-invasive treatment that uses high-intensity focused electromagnetic energy (HIFEM) to stimulate the pelvic floor muscles.

During a 28-minute session, the chair generates thousands of pelvic floor contractions that are more intense than Kegel exercises.

*Treatments can be scheduled as early as 6 weeks postpartum.* 

\*Offer expires 5 months postpartum